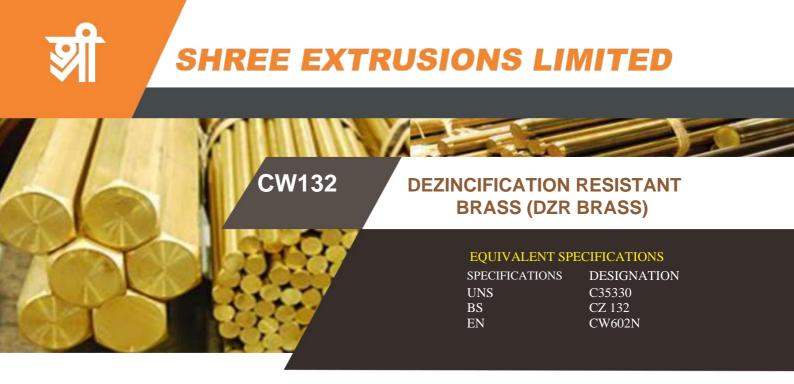

Alloy CW132 Brass is a copper-zinc-lead alloy with a small addition of arsenic, having a mainly alpha phase structure in the "as used" heat treated condition, with a fine dispersion of lead particles. It has excellent machinability, good cold forming properties, with a high resistance to dezincification.

### **CHEMICAL COMPOSITION**

|         | Cu        | Pb      | Zn  | As        |
|---------|-----------|---------|-----|-----------|
| Max/Min | 61.0-63.0 | 1.7-2.8 | Rem | 0.02-0.15 |